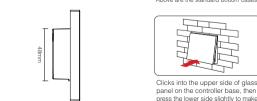

#### B series Installation/ Dismantlement

#### T series Installation/ Dismantlement

it clicks into the controller base.

case with screw.

Fix the controller base on the bottom

Plug into the below bayonet with a screwdriver, and upwarp screwdriver. then you can dismantle the controller