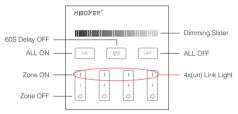

## B1 & T1

### 4-Zone Panel Remote Contoller ( Brightness )

Touch dimming slider to change the brightness from 1~100%.

Touch master ON, turn on all linked lights. Long press 5 seconds to turn ON the indicating sound.

When the light is ON, press "60S Delay OFF", the light will be OFF Automatically after 60 seconds.

Touch master OFF, turn off all linked lights. Long press 5 seconds to turn OFF the indicating sound.

Touch Zone ON, turn on zone-linked lights.

Touch Zone OFF, turn off zone-linked lights