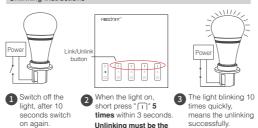

#### Unlinking Instructions

seconds switch

If the light not blink quickly, the unlink failed, pls switch off the light again, and follow the above steps to unlink again.

same zone with the Linking