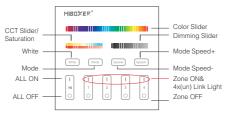

#### B4 & T4 4-Zone Panel Remote Contoller ( RGB+CCT )

Touch color slider, choose the color you want.

Under white light mode, adjust color temperature: Under color light mode, change color saturation.

Touch dimming slider to change the brightness from 1~100%.

White Touch white button to white light mode.

Mode Switching modes.

Speed- Slow the speed on present dynamic mode.

(Speed+) Accelerate the speed on present dynamic mode.

ALL ON: Touch to turn on all linked lights. Long press 5 seconds to turn ON the indicating sound. Zone(1-4) ON: Touch zone ON, turn on zone-linked lights.

ALL OFF: Touch to turn off all linked lights. Long press 5 seconds to turn OFF the indicating sound. Zone(1-4) OFF: Touch zone OFF, turn off zone-linked lights