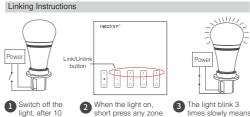

# Link / Unlink (B1&T1.B2&T2.B4&T4)

Power

of " T 3 times within the linking is done 3 seconds successfully. If the light not blink slowly, the linking failed, pls switch off the light again, and follow the above steps again.