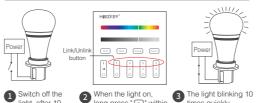

#### Unlinking Instructions

on again.

1 Switch off the light, after 10 seconds switch on again.

When the light on, long press " " within 3 seconds

means the unlinking successfully. Unlinking must be the same zone with the Linking

successfully.

times quickly,

If the light not blink quickly, the unlink failed, pls switch off the light again, and follow the above steps to unlink again.