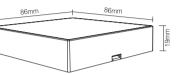

# B Series: Powered by 3V(2\*AAA Batterv)

Working Voltage: 3V(2\*AAA Battery) Transmitting Power: 6dBm Standby Power: 20uA Transmission Frequency: 2.4GHz

Modulation Method: GESK Control Distance: 30m Working Temp.: -20-60°C Size: 86\*86\*19mm

#### T Series: Powered by AC90-110V or AC180-240V

Working Voltage: AC90-110V or AC180-240V Control Distance: 30m Transmitting Power: 6dBm Transmission Frequency: 2.4GHz Modulation Method: GFSK

000000

Working Temp.: -20-60°C Size: 86\*86\*31mm

> -22mm 9mm