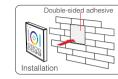

#### B series Installation/ Dismantlement

#### T series Installation/ Dismantlement

it clicks into the controller base.

case with screw.

Fix the controller base on the bottom

Plug into the below bayonet with a screwdriver, and upwarp screwdriver. then you can dismantle the controller