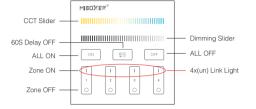

#### B2 & T2 4-Zone Panel Remote Contoller (Color Temp.)

Touch the slider to change color temperature.

Touch dimming slider to change the brightness from 1~100%.

Touch master ON, turn on all linked lights.
Long press 5 seconds to turn ON the indicating sound.

When the light is ON, press "60S Delay OFF", the light will be OFF Automatically after 60 seconds.

Touch master OFF, turn off all linked lights.
Long press 5 seconds to turn OFF the indicating sound.

Touch Zone ON, turn on zone-linked lights.

Touch Zone OFF, turn off zone-linked lights.