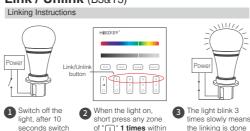

## Link / Unlink (B3&T3)

If the light not blink slowly, the linking failed, pls switch off the light again, and follow the above steps again

#### Unlinking Instructions

on again.

1 Switch off the light, after 10 seconds switch on again.

When the light on, long press " " within 3 seconds

means the unlinking successfully. Unlinking must be the same zone with the Linking