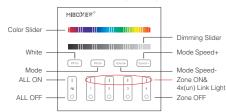

#### B3 & T3 4-Zone Panel Remote Contoller (RGBW)

Touch color slider, choose the color you want

Touch dimming slider to change the brightness from 1~100%.

( White ) Touch white button to white light mode.

Mode Switching modes.

Speed- Slow the speed on present dynamic mode.

Speed+ Accelerate the speed on present dynamic mode.

ALL ON: Touch to turn on all linked lights.

Long press 5 seconds to turn ON the indicating sound. Zone(1-4) ON: Touch zone ON, turn on zone-linked lights.

ALL OFF: Touch to turn off all linked lights. Long press 5 seconds to turn OFF the indicating sound. Zone(1-4) OFF: Touch zone OFF, turn off zone-linked lights.