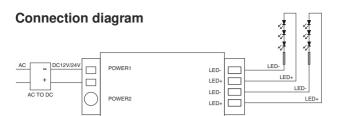

#### Attention:

- Please check whether the input voltage of the constant voltage power supply is in accordance with the controller, and please check the connection of both the cathode and anode, otherwise the controller will be broken.
- Please don't connect wires with power on. Please switch on again only when it is in right connection and no short circuit.
- Please do not use the controller in the place with widely range metal area or strong electromagnetic wave nearby, otherwise, the remote distance will be seriously affected.