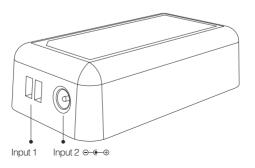

### **Technical Parameters**

Model No.: FUT036 Input voltage: DC12V-24V

Output: Max. 6A/Channel Output connection: Common anode

Total output: Max. 10A Control distance: 30m