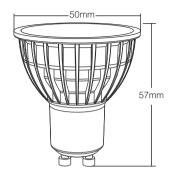

### GU10 RGB+CCT LED Spotlight

Model No.: FUT103

Power: 4W

Voltage: AC100~240V Working Temp.:-20~60°C Color Temp.: 2700~6500K Luminous Flux: 250LM-280LM Luminous Efficiency: 70LM/W

CRI: >80

PF: 0.55 Lifespan: 50000h Beam Angle: 25°