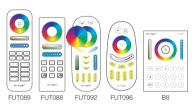

### Step 2: Link/Unlink

Compatible with these remote controls ( Purchased separately)

B0

WL-Box1

Lighting can be working after linking with remote; for more details, pls read the remote instruction.