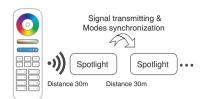

# 4. Signal transmitting

One lighting fixture can transmit the signals from the remote control to another lighting fixture within 30m, as long as there is a lighting fixture within 30m, the remote control distance can be limitless.

# 5. Modes synchronization

Different lighting fixture can work synchronously when they are started at different times, controlled by the same remote, under same dynamic mode and within 30m distance.