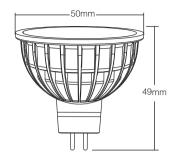

#### MR16 RGB+CCT LED Spotlight

Model No.: FUT104

Power: 4W

Voltage: AC/DC12V

Working Temp.:-20~60°C Color Temp.: 2700~6500K

Luminous Flux: 250LM-280LM Luminous Efficiency: 70LM/W

CRI: >80

Lifespan: 50000h