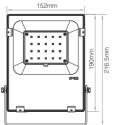

# **FUTT07 (100W)**

Input Voltage: AC100~240V 50/60Hz

Power: 100W

Working Temperature: -20~45°C Color Temperature: 2700K~6500K

Luminous Flux: 8500LM Light Efficiency: 85LM/W

Standby Power Consumption: 0.65W

# **FUTT08 (200W)**

Input Voltage: AC100~240V 50/60Hz

Power: 200W

Working Temperature: -20~45°C Color Temperature: 2700K~6500K

Luminous Flux: 17000LM Light Efficiency: 85LM/W

Standby Power Consumption: 0.96W