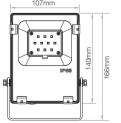

### FUTT02 (50W)

Input Voltage: AC100~240V 50/60Hz

Power: 50W

Working Temperature: -20~45°C Color Temperature: 2700K~6500K

Luminous Flux: 4200LM Light Efficiency: 85LM/W

Standby Power Consumption: 1.2W

CRI: >80 PF: >0.9 Beam Angle: 160° IP Rate: IP65 RF: 2.4GHz

### **FUTT05 (10W)**

Input Voltage: AC100~240V 50/60Hz

Power: 10W

Working Temperature: -20~45°C Color Temperature: 2700K~6500K

Luminous Flux: 900LM Light Efficiency: 85LM/W

Standby Power Consumption: 0.5W

CRI:>80 PF: >0.5

# FUTT06 (10W)

Input Voltage: DC24V

Power: 10W

Working Temperature: -20~45°C Color Temperature: 2700K~6500K

Luminous Flux: 900LM Light Efficiency: 85LM/W

Standby Power Consumption: 0.5W

CRI:>80

Beam Angle: 160° IP Rate: IP65 RF: 2.4GHz

#### **FUTT04 (20W)**

Input Voltage: AC100~240V 50/60Hz

Power: 20W

Working Temperature: -20~45°C Color Temperature: 2700K~6500K

Luminous Flux: 1800LM Light Efficiency: 85LM/W

Standby Power Consumption: 0.5W