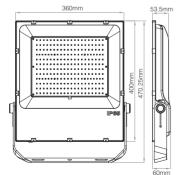

# 1. Product Introduction

This product is made of a aluminium alloy bottom case and imported material covers with fashionable appearance, waterproof and dustproof, energy saving and environmental protecting, etc features. Widely used on park, apartment, gardens and street, etc.

# 2. Technical Parameters