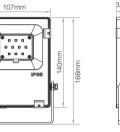

# FUTT06 (10W)

Input Voltage: DC24V

Power: 10W

Working Temperature: -20~45°C Color Temperature: 2700K~6500K

Luminous Flux: 900LM Light Efficiency: 85LM/W

Standby Power Consumption: 0.5W

CRI:>80

Beam Angle: 160° IP Rate: IP65 RF: 2.4GHz

Transmitting power: 6dBm Control Distance: 30m Lifespan: 50000 hours

#### FUTT06

Input Voltage DC 24V, don't need to distinguish polarity on the connection