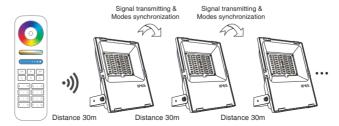

# 5. Signal transmitting

One lighting fixture can transmit the signals from the remote control to another lighting fixture within 30m, as long as there is a lighting fixture within 30m, the remote control distance can be limitless.

# 6. Modes synchronization

Different lighting fixture can work synchronously when they are started at different times, controlled by the same remote, under same dynamic mode and within 30m distance.