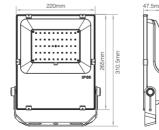

### FUTT02 (50W)

Input Voltage: AC100~240V 50/60Hz

Power: 50W

Working Temperature: -20~45°C Color Temperature: 2700K~6500K

Luminous Flux: 4200LM Light Efficiency: 85LM/W

Standby Power Consumption: 1.2W

CRI: >80 PF: >0.9 Beam Angle: 160° IP Rate: IP65 RF: 2.4GHz

Transmitting power: 6dBm Control Distance: 30m Lifespan: 50000 hours

### FUTT03 (30W)

Input Voltage: AC100~240V 50/60Hz

Power: 30W

Working Temperature: -20~45°C Color Temperature: 2700K~6500K

Luminous Flux: 2800LM Light Efficiency: 85LM/W

Standby Power Consumption: 1.2W

CRI: >80 PF: >0.9

Beam Angle: 160° IP Rate: IP65 RF: 2.4GHz

Transmitting power: 6dBm Control Distance: 30m Lifespan: 50000 hours