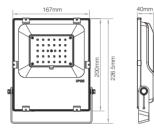

### **FUTT05 (10W)**

Input Voltage: AC100~240V 50/60Hz

Power: 10W

Working Temperature: -20~45°C Color Temperature: 2700K~6500K

Luminous Flux: 900LM Light Efficiency: 85LM/W

Standby Power Consumption: 0.5W

CRI:>80 PF: >0.5

Beam Angle: 160° IP Rate: IP65 RF: 2.4GHz

Transmitting power: 6dBm Control Distance: 30m Lifespan: 50000 hours

#### **FUTT04 (20W)**

Input Voltage: AC100~240V 50/60Hz

Power: 20W

Working Temperature: -20~45°C Color Temperature: 2700K~6500K

Luminous Flux: 1800LM Light Efficiency: 85LM/W

Standby Power Consumption: 0.5W

CRI:>80 PF: >0.5

Beam Angle: 160° IP Rate: IP65 RF: 2.4GHz

Transmitting power: 6dBm Control Distance: 30m Lifespan: 50000 hours