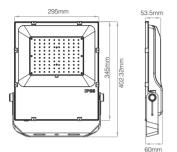

# 1. Product Introduction

This product is made of a aluminium alloy bottom case and imported material covers with fashionable appearance, waterproof and dustproof, energy saving and environmental protecting, etc features. Widely used on park, apartment, gardens and street, etc.

# 2. Technical Parameters