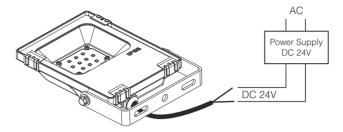

# 4. Connection Diagram

FUTT02 / FUTT03 / FUTT04 / FUTT05 / FUTT07 / FUTT08

#### FUTT06

Input Voltage DC 24V, don't need to distinguish polarity on the connection