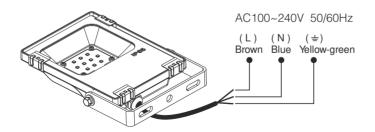

mstone               |                                    |
| 5      | Twilight               | Adjustable                         |
| 6      | American               |                                    |
| 7      | Fat Tuesday            |                                    |
| 8      | Party                  |                                    |
| 9      | Slow Color Splash      |                                    |

# **FUTT08 (200W)**

Input Voltage: AC100~240V 50/60Hz

Power: 200W

Working Temperature: -20~45°C Color Temperature: 2700K~6500K

Luminous Flux: 17000LM Light Efficiency: 85LM/W

Standby Power Consumption: 0.96W

CRI:>80 PF: >0.95

Beam Angle: 160°

IP Rate: IP65 RF: 2.4GHz

Transmitting power: 6dBm Control Distance: 30m Lifespan: 50000 hours



# 4. Connection Diagram



FUTT02 / FUTT03 / FUTT04 / FUTT05 / FUTT07 / FUTT08



#### FUTT06

Input Voltage DC 24V, don't need to distinguish polarity on the connection

# 5. Signal transmitting

One lighting fixture can transmit the signals from the remote control to another lighting fixture within 30m, as long as there is a lighting fixture within 30m, the remote control distance can be limitless.

# 6. Modes synchronization

Different lighting fixture can work synchronously when they are started at different times, controlled by the same remote, under same dynamic mode and within 30m distance.



# 7. Link/Unlink

Compatible with these remote controls (Purchased separately)





Lighting can be working after linking with remote; for more details, pls read the remote instruction.

## 8. Attention

- When instal