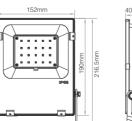

# **FUTT07 (100W)**

Input Voltage: AC100~240V 50/60Hz

Power: 100W

Working Temperature: -20~45°C Color Temperature: 2700K~6500K

Luminous Flux: 8500LM Light Efficiency: 85LM/W

Standby Power Consumption: 0.65W

# **FUTT08 (200W)**

Input Voltage: AC100~240V 50/60Hz

Power: 200W

Working Temperature: -20~45°C Color Temperature: 2700K~6500K

Luminous Flux: 17000LM Light Efficiency: 85LM/W

Standby Power Consumption: 0.96W