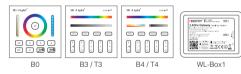

# Link/Unlink

Compatible with these remote controls (Purchased separately)

#### NOTE: Lighting can be working after linking with remote; for more details, pls read the remote instruction.