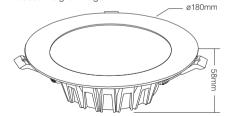

### 18W RGB+CCT LED Downlight Model No.: FUT065

Input Voltage: AC100-240V 50/60Hz Power: 18W Working Temp.: -20~60°C CRI: >80 PF: >0.5 Color Temperature: 2700K~6500K Luminous Flux: 1500LM Light Efficiency: 85LM/W Lifespan: 50000 hours Beam Angle: 120° RF: 2.4GHz Transmitting Power: 6dBm Control Distance: 30m Material: ALuminum+PC Cover Product Weight: 410g

Hole Size: ø150~160mm