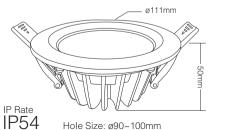

#### 6W RGB+CCT LED Waterproof Downlight Model No · FLIT063 Input Voltage: AC100~240V 50/60Hz Power: 6W Working Temp.: -20~60°C CBI: >80 PE: >0.5 Color Temperature: 2700K~6500K Luminous Flux: 500LM Light Efficiency: 80LM/W Lifespan: 50000 hours Beam Angle: 120° RF: 2.4GHz Transmitting Power: 6dBm Control Distance: 30m Material: ALuminum+PC Cover Product Weight: 267a

Hole Size: ø90~95mm

ø118mm