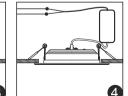

### Instructions

- Please open the hole on the ceiling according of Diagram 1. (For the size of the hole, please refer to the parameters of the corresponding model.)
- 2. Connect the driver properly according to the wire connection Diagram 2. And then put the driver and wire into the ceiling from the hole.
- 3. Push in the two spring elements, make sure that they are deployed and anchored on the back of the ceiling Diagram 3 and 4.