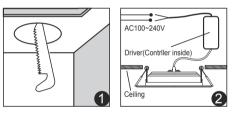

### Instructions

- Please open the hole on the ceiling according of Diagram 1. (For the size of the hole, please refer to the parameters of the corresponding model.)
- 2. Connect the driver properly according to the wire connection Diagram 2. And then put the driver and wire into the ceiling from the hole.
- 3. Push in the two spring elements, make sure that they are deployed and anchored on the back of the ceiling Diagram 3 and 4.