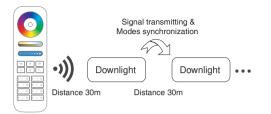

# Signal transmitting

One Downlight can transmit the signals from the remote control to another Downlight within 30m, as long as there is a Downlight within 30m, the remote control distance can be limitless.

## Modes synchronization

Different Downlight can work synchronously when they are started at different times, controlled by the same remote, under same dynamic mode and within 30m distance.