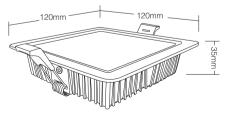

#### 9W RGB+CCT Square LED Downlight Model No.: FUT064

Input Voltage: AC100~240V 50/60Hz Power: 9W Working Temp.: -20~60°C CRI: >80 PF: >0.5 Color Temperature: 2700K~6500K Luminous Flux: 720LM Light Efficiency: 80LM/W Lifespan: 50000 hours Beam Angle: 120° RF: 2.4GHz Transmitting Power: 6dBm Control Distance: 30m Material: ALuminum+PC Cover Product Weight: 240g

#### Hole Size: 105\*105mm