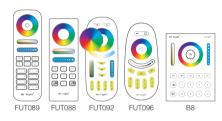

# Link/Unlink

Compatible with these remote controls (Purchased separately)

#### NOTE: Lighting can be working after linking with remote; for more details, pls read the remote instruction.