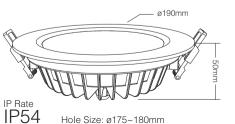

#### 6W RGB+CCT LED Waterproof Downlight Model No · FLIT063 Input Voltage: AC100~240V 50/60Hz Power: 6W Working Temp.: -20~60°C CBI: >80 PE: >0.5 Color Temperature: 2700K~6500K Luminous Flux: 500LM Light Efficiency: 80LM/W Lifespan: 50000 hours Beam Angle: 120° RF: 2.4GHz Transmitting Power: 6dBm Control Distance: 30m Material: ALuminum+PC Cover Product Weight: 267a