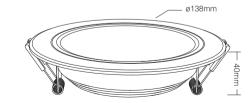

### 18W RGB+CCT LED Downlight Model No.: FUT065

Input Voltage: AC100-240V 50/60Hz Power: 18W Working Temp.: -20~60°C CRI: >80 PF: >0.5 Color Temperature: 2700K~6500K Luminous Flux: 1500LM Light Efficiency: 85LM/W Lifespan: 50000 hours Beam Angle: 120° RF: 2.4GHz Transmitting Power: 6dBm Control Distance: 30m Material: ALuminum+PC Cover Product Weight: 410g

Hole Size: ø150~160mm