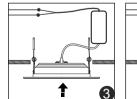

### Instructions

- Please open the hole on the ceiling according of Diagram 1. (For the size of the hole, please refer to the parameters of the corresponding model.)
- 2. Connect the driver properly according to the wire connection Diagram 2. And then put the driver and wire into the ceiling from the hole.
- 3. Push in the two spring elements, make sure that they are deployed and anchored on the back of the ceiling Diagram 3 and 4.