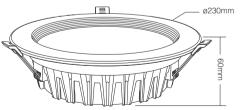

#### Model No · FLIT060

Input Voltage: AC100~240V 50/60Hz Power: 25W Working Temp.: -20~60°C CBI: >80 PE: >0.5 Color Temperature: 2700K~6500K Luminous Flux: 2000LM Light Efficiency: 80LM/W Lifespan: 50000 hours Beam Angle: 120° RF: 2.4GHz Transmitting Power: 6dBm Control Distance: 30m Material: ALuminum+PC Cover Product Weight: 855g