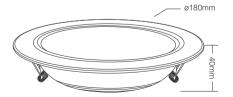

#### 9W RGB+CCT LED Ceiling Spotlight Model No.: FUT062

Input Voltage: AC100~240V 50/60Hz Power: 9W Working Temp.: -20~60°C CRI: >80 PF: >0.5 Color Temperature: 2700K~6500K Luminous Flux: 700LM Light Efficiency: 80LM/W Lifespan: 50000 hours Beam Angle: 15° RF: 2.4GHz Transmitting Power: 6dBm Control Distance: 30m Material: ALuminum+PC Cover Product Weight: 320g