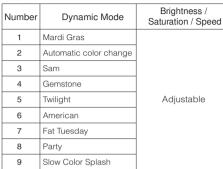

.4GHz Transmitting Power: 6dBm Control Distance: 30m Material: ALuminum+PC Cover Product Weight: 640g



### Instructions

- Please open the hole on the ceiling according of Diagram 1. (For the size of the hole, please refer to the parameters of the corresponding model.)
- 2. Connect the driver properly according to the wire connection Diagram 2. And then put the driver and wire into the ceiling from the hole.
- 3. Push in the two spring elements, make sure that they are deployed and anchored on the back of the ceiling Diagram 3 and 4.







Hole Size: ø90~95mm

ø118mm

# Link/Unlink

Compatible with these remote controls (Purchased separately)





#### NOTE: Lighting can be working after linking with remote; for more details, pls read the remote instruction.

## **Dynamic Mode Sheet**



# Signal transmitting

One Downlight can transmit the signals from the remote control to another Downlight within 30m, as long as there is a Downlight within 30m, the remote control distance can be limitless.

## Modes synchronization

Different Downlight can work synchronously when they are started at different times, controlled by the same remote, under same dynamic mode and within 30m distance.



### Attention

- 1. When install the lighting fixtures, pls switch off the power to make sure the safty.
- 2. Please check whether the input voltage supply is in accordance with the lighting fixtures.
- Non-professional user cannot dismantle the lighting fixtures directly, otherwise, it may cause fire and electric shock.
- Please do not use lighting fixtures around the mental area and high m