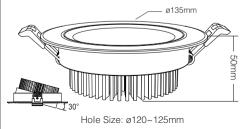

### 12W RGB+CCT LED Downlight

Model No.: FUT066

Input Voltage: AC100~240V 50/60Hz Power: 12W Working Temp.: -20~60°C CRI: >80 PF: >0.5 Color Temperature: 2700K~6500K Luminous Flux: 1100LM Light Efficiency: 88LM/W Lifespan: 50000 hours Beam Angle: 120° RF: 2.4GHz Transmitting Power: 6dBm Control Distance: 30m Material: ALuminum+PC Cover Product Weight: 320g

Hole Size: ø145~150mm