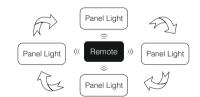

### **Auto-synchronization function**

Different panel light can work synchronously when they are started at different times, controlled by the same remote, under same dynamic mode and with same speed, and within 30m distance.