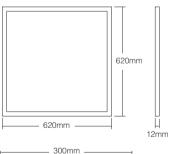

#### **Product Size:**

Model No.: FUTL01 Product Weight: 3.05kg

37mm

Model No.: FUTL02 Product Weight: 3.37kg