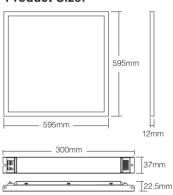

#### **Product Size:**

Model No.: FUTL01 Product Weight: 3.05kg

37mm

Model No.: FUTL02 Product Weight: 3.37kg