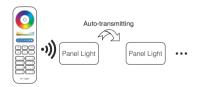

### **Auto-transmitting Diagram**

One panel light can transmit the signals from the remote control to another panel light within 30m, as long as there is a panel light within 30m, the remote control distance can be limitless.