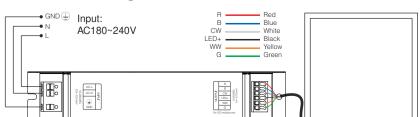

on center and office, etc.



16 Millions of colors to choose



Beam Angle 160°



Smartphone APP control (2.4GHz gateway is needed)



Color temperature 2700K~6500K



2.4G RF wireless transmission technology



Support third party voice control (2.4GHz gateway is needed)



Dim brightness/ Saturation



Remote control Control distance 30m

#### **Parameters**

Model No.: FUTL01 / FUTL02

Input Voltage: AC180~240V 50/60Hz

Power: 40W

Working Temperature: -20~60°C Color Temperature: 2700K~6500K

Luminous Flux: 2800LM Light Efficiency: 70LM/W UGR: <19 CRI: >80

PF: >0.9

Lifespan: 50000h Beam Angle: 160° RF: 2.4GHz

Remote Control Distance: 30M

#### **Product Size:**



Model No.: FUTL01 Product Weight: 3.05kg



37mm

Model No.: FUTL02 Product Weight: 3.37kg

## **Connection Diagram**



#### Link/Unlink

Compatible with these remote controls (Purchased separately)





Lighting can be working after linking with remote; for more details, pls read the remote instruction.

## **Dynamic Mode Sheet**

| Number | Dynamic Mode                                 | Brightness | Speed      | Saturation   |
|--------|----------------------------------------------|------------|------------|--------------|
| 1      | Colors gradual change                        |            |            | Adjustable   |
| 2      | White light Gradual change                   |            |            | Unadjustable |
| 3      | RGB gradual change                           |            |            |              |
| 4      | Seven colors jump to change                  |            |            |